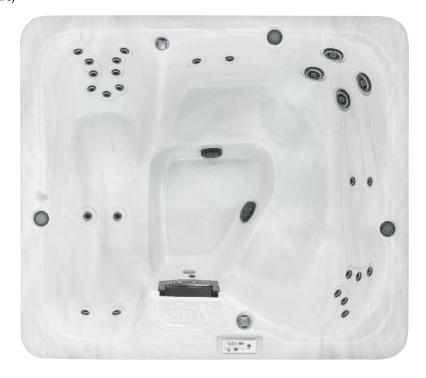

## Voeux

Seating: 5 Occupants
Size (LxWxH): 84" x 74" x 34"
225 x 188 x 86 cm
Weight Dry/Wet: 635 / 2884 lbs.

288 / 1308 kg

Gals/Liters: 271 / 1026

Pumps: Pump I 1.5Hp, 3.0bHp, 115V, 2Sp

Voltage/Amps: 240V/30A/40A (4-Wire)

120V/15A/30A GFCI Cord (3-Wire)

Jets: 27

Excel-X™ Siding
Freeze Protection
Sealed "All Climate" Base
Premier Styled Cover
Halo Pro-Loc™ Stainless Steel Jets
Vital Energy Insulation System
Aurora Beverage Coasters
LED Interior Light

•
•

Options: CleanZone™

Dealer Installed Option 15ft, 15A Cord